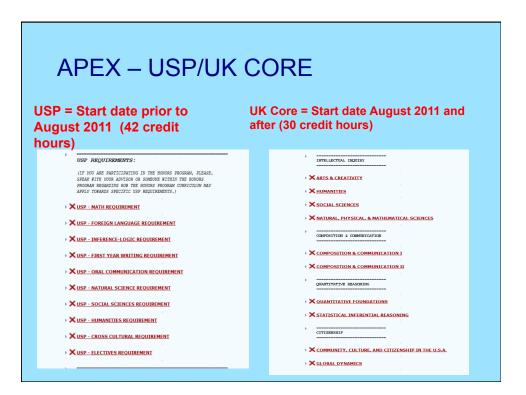

### USP VS. UK CORE

- Students who started prior to August 2011 who would like to switch to UK Core may do so without having to petition.
- Please send the name & UKID# of the student to the DUS to make the change on APEX.
- APEX will default to the current general education requirements when:
  - A student changes his major
  - A student changes from a BA to BS (or vise versa)
  - ► A student leaves the university and returns.