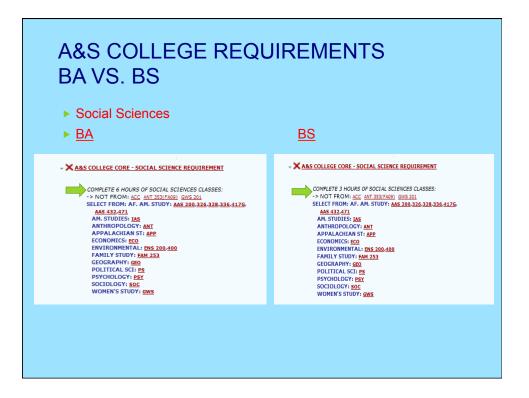

|                                                                                                                      |                                   |                               |                        |                         |                           |                  |  |



### USP VS. UK CORE

- Students who started prior to August 2011 who would like to switch to UK Core may do so without having to petition.
- Please send the name & UKID# of the student to the DUS to make the change on APEX.
- APEX will default to the current general education requirements when:
  - A student changes his major
  - A student changes from a BA to BS (or vise versa)
  - ► A student leaves the university and returns.



















# MAJOR REQUIREMENTS

- ► In APEX
- 4-Year Plans
- Checklists on Biology website
- Bulletin
- BS in Biology (prior to Fall 2011)
- BS in Biology (Fall 2011 onwards)
- BA in Biology with Minor Option(Fall 2011 onwards)
- BA in Biology with Topical Focus Option (Fall 2011 onwards)



The student <u>has</u> access to this under the "registration" tab on their myUK account.





### SUBSTITUTIONS/EXCEPTIONS

The DUS of the department is the decision maker for substitutions to course requirements and can only make course substitutions for courses in their department. Cannot set a precedent

# **EDUCATION ABROAD**

WWW.UKY.EDU/EDUCATIONABROAD/

The DUS equates department courses for education abroad and signs the education abroad forms - send student to DUS

- SUMMER SCHOOL COURSES (non-