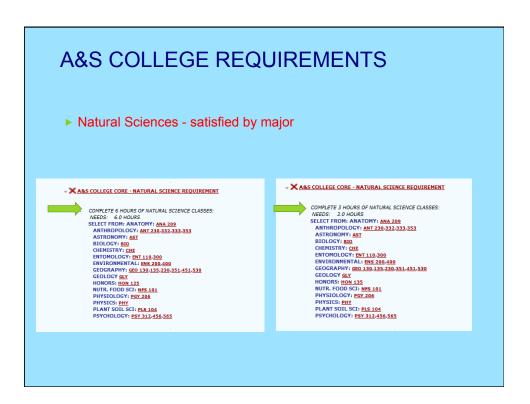

|                                                                                                                      |                                   |                               |                        |                         |                           |                  |  |



### USP VS. UK CORE

- Students who started prior to August 2011 who would like to switch to UK Core may do so without having to petition.
- Please send the name & UKID# of the student to the DUS to make the change on APEX.
- APEX will default to the current general education requirements when:
  - A student changes his major
  - A student changes from a BA to BS (or vise versa)
  - ► A student leaves the university and returns.



















# MAJOR REQUIREMENTS

- ► In APEX
- 4-Year Plans
- Checklists on Biology website
- Bulletin
- BS in Biology (prior to Fall 2011)
- BS in Biology (Fall 2011 onwards)
- BA in Biology with Minor Option(Fall 2011 onwards)
- BA in Biology with Topical Focus Option (Fall 2011 onwards)



The student <u>has</u> access to this under the "registration" tab on their myUK account.





### SUBSTITUTIONS/EXCEPTIONS

The DUS of the department is the decision maker for substitutions to course requirements and can only make course substitutions for courses in their department. Cannot set a precedent

# **EDUCATION ABROAD**

WWW.UKY.EDU/EDUCATIONABROAD/

The DUS equates department courses for education abroad and signs the education abroad forms - send student to DUS

- SUMMER SCHOOL COURSES (no