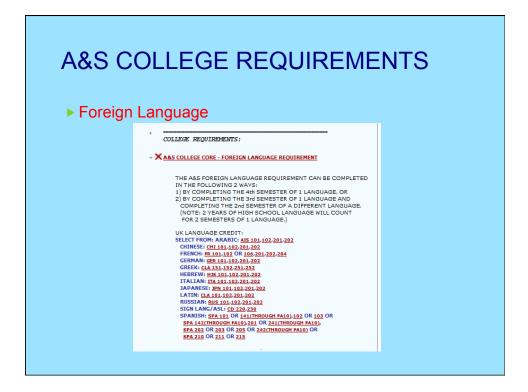

# MAJOR REQUIREMENTS

- ► In APEX
- 4-Year Plans
- Checklists on Biology website
- Bulletin
- BS in Biology (prior to Fall 2011)
- BS in Biology (Fall 2011 onwards)
- BA in Biology with Minor Option(Fall 2011 onwards)
- BA in Biology with Topical Focus Option (Fall 2011 onwards)