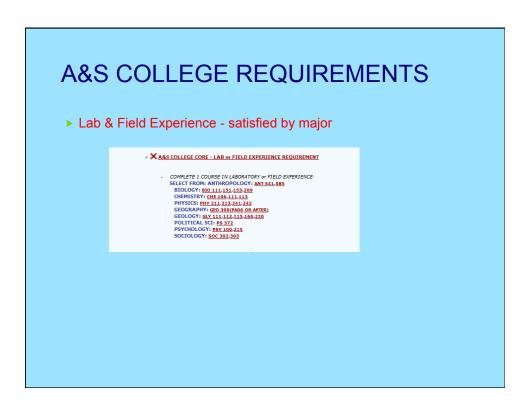

# MAJOR REQUIREMENTS

- ► In APEX
- 4-Year Plans
- Checklists on Biology website
- Bulletin
- BS in Biology (prior to Fall 2011)
- BS in Biology (Fall 2011 onwards)
- BA in Biology with Minor Option(Fall 2011 onwards)
- BA in Biology with Topical Focus Option (Fall 2011 onwards)