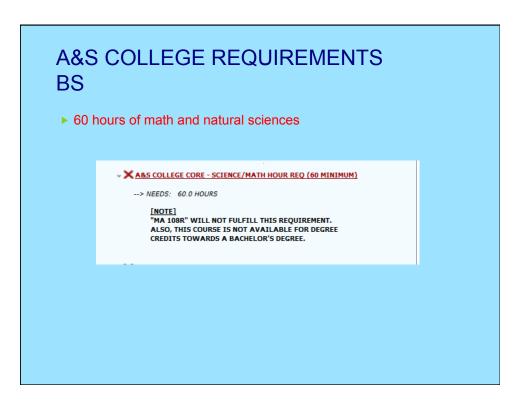

# MAJOR REQUIREMENTS

- ► In APEX
- 4-Year Plans
- Checklists on Biology website
- Bulletin
- BS in Biology (prior to Fall 2011)
- BS in Biology (Fall 2011 onwards)
- BA in Biology with Minor Option(Fall 2011 onwards)
- BA in Biology with Topical Focus Option (Fall 2011 onwards)