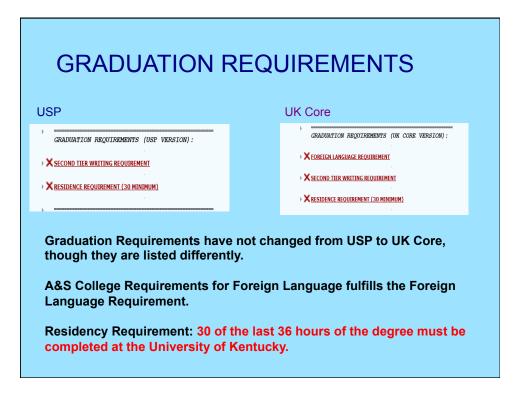

### USP VS. UK CORE

- Students who started prior to August 2011 who would like to switch to UK Core may do so without having to petition.
- Please send the name & UKID# of the student to the DUS to make the change on APEX.
- APEX will default to the current general education requirements when:
  - A student changes his major
  - A student changes from a BA to BS (or vise versa)
  - ► A student leaves the university and returns.