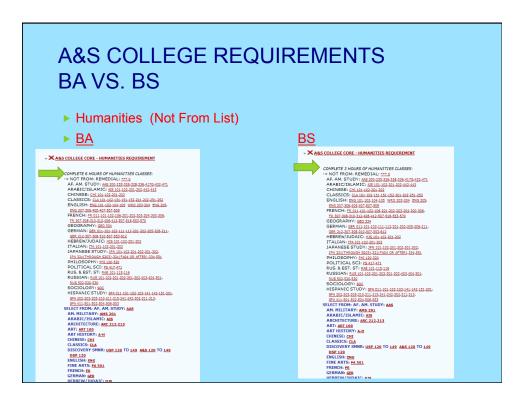

|                                                                                                                      |                                   |                               |                        |                         |                           |                  |  |



### USP VS. UK CORE

- Students who started prior to August 2011 who would like to switch to UK Core may do so without having to petition.
- Please send the name & UKID# of the student to the DUS to make the change on APEX.
- APEX will default to the current general education requirements when:
  - A student changes his major
  - A student changes from a BA to BS (or vise versa)
  - ► A student leaves the university and returns.



















# MAJOR REQUIREMENTS

- ► In APEX
- 4-Year Plans
- Checklists on Biology website
- Bulletin
- BS in Biology (prior to Fall 2011)
- BS in Biology (Fall 2011 onwards)
- BA in Biology with Minor Option(Fall 2011 onwards)
- BA in Biology with Topical Focus Option (Fall 2011 onwards)



The student <u>has</u> access to this under the "registration" tab on their myUK account.





### SUBSTITUTIONS/EXCEPTIONS

The DUS of the department is the decision maker for substitutions to course requirements and can only make course substitutions for courses in their department. Cannot set a precedent

# **EDUCATION ABROAD**

WWW.UKY.EDU/EDUCATIONABROAD/

The DUS equates department courses for education abroad and signs the education abroad forms - send student to DUS

- SUMMER SCHOOL COURSES (non-UK