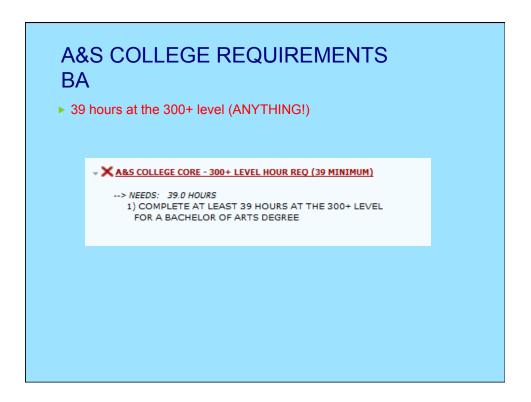

|                                                                                                                      |                                   |                               |                        |                         |                           |                  |  |



### USP VS. UK CORE

- Students who started prior to August 2011 who would like to switch to UK Core may do so without having to petition.
- Please send the name & UKID# of the student to the DUS to make the change on APEX.
- APEX will default to the current general education requirements when:
  - A student changes his major
  - A student changes from a BA to BS (or vise versa)
  - ► A student leaves the university and returns.



















# MAJOR REQUIREMENTS

- ► In APEX
- 4-Year Plans
- Checklists on Biology website
- Bulletin
- BS in Biology (prior to Fall 2011)
- BS in Biology (Fall 2011 onwards)
- BA in Biology with Minor Option(Fall 2011 onwards)
- BA in Biology with Topical Focus Option (Fall 2011 onwards)



The student <u>has</u> access to this under the "registration" tab on their myUK account.





### SUBSTITUTIONS/EXCEPTIONS

The DUS of the department is the decision maker for substitutions to course requirements and can only make course substitutions for courses in their department. Cannot set a precedent

# **EDUCATION ABROAD**

WWW.UKY.EDU/EDUCATIONABROAD/

The DUS equates department courses for education abroad and signs the education abroad forms - send student to DUS

- SUMMER SCHOOL COURSES (non-UK)