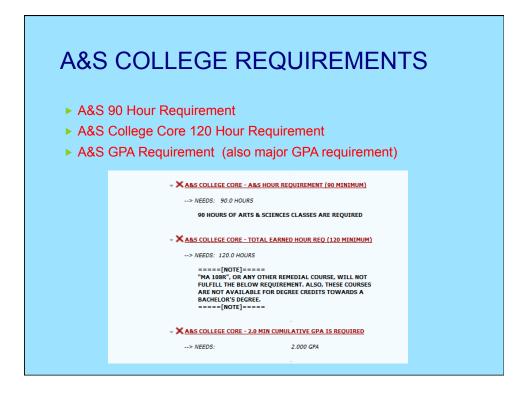

# MAJOR REQUIREMENTS

- ► In APEX
- 4-Year Plans
- Checklists on Biology website
- Bulletin
- BS in Biology (prior to Fall 2011)
- BS in Biology (Fall 2011 onwards)
- BA in Biology with Minor Option(Fall 2011 onwards)
- BA in Biology with Topical Focus Option (Fall 2011 onwards)